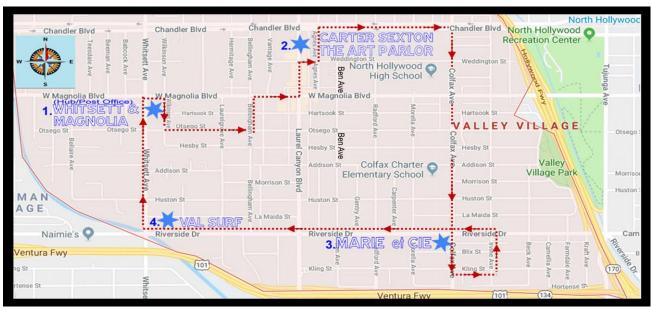

### We will be driving by your house if you live here:

#### Wilkinson Avenue

(between Magnolia Blvd. and Otsego St.)

#### **Otsego Street**

(between Wilkinson Ave and Bellingham Ave.)

#### **Bellingham Avenue**

(between Otsego and Magnolia Blvd.)

#### **Agnes Avenue**

(between Weddington St. and Chandler)

#### **Chandler Blvd.**

(between Laurel Canyon and Colfax Ave.)

#### **Kling Street**

(between Colfax Ave. and Irvine Avenue)

## SATURDAY, DECEMBER 8th, 4-8 PM

## **LIGHT UP VALLEY VILLAGE Holiday Trolley Route**