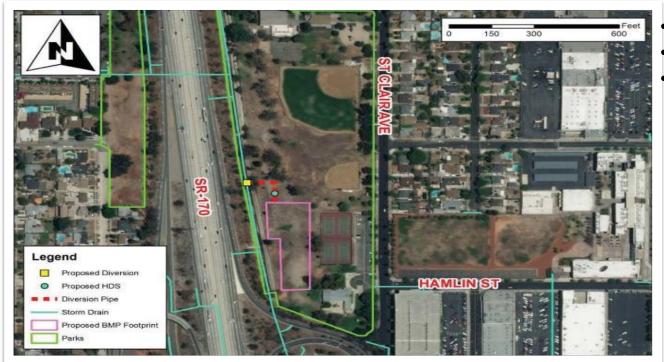

### **Valley Plaza Park South**

Approximate Area: 229 Acres Approximate Yield: 136 AFY

- Replace trail paths
- Replace sod
- Replace irrigation system