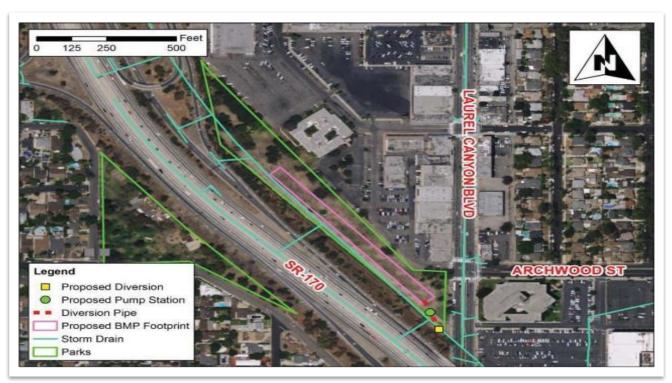

### **Alexandria Park**

Approximate Area: 175 Acres Approximate Yield: 91 AFY

- New walking paths
- New irrigation
- New picnic benches
- Replace sod