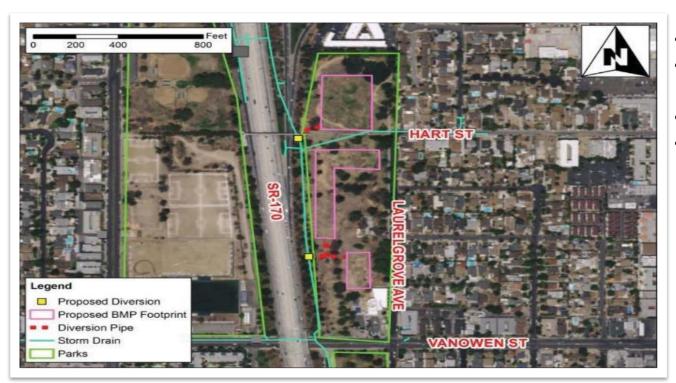

## **Valley Plaza Park North**

Approximate Area: 854 Acres Approximate Yield: 457 AFY

- Replace trail paths
- Replace outdoor fitness equipment
- Replace irrigation system
- Replace sod