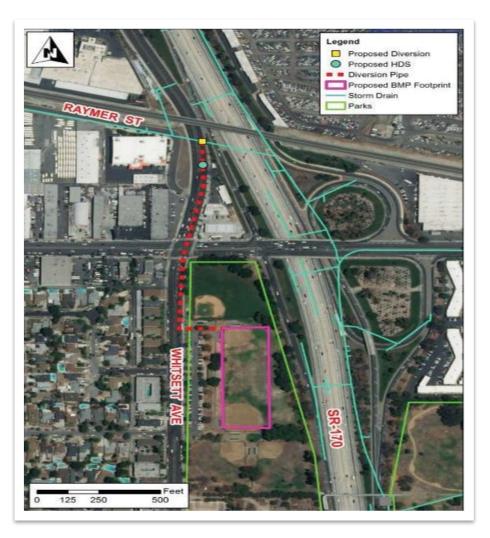

## Whitsett Fields Park North

Approximate Area: 302 Acres Approximate Yield: 98 AFY

- Improve two baseball fields
- Replace sports lighting
- Replace irrigation system