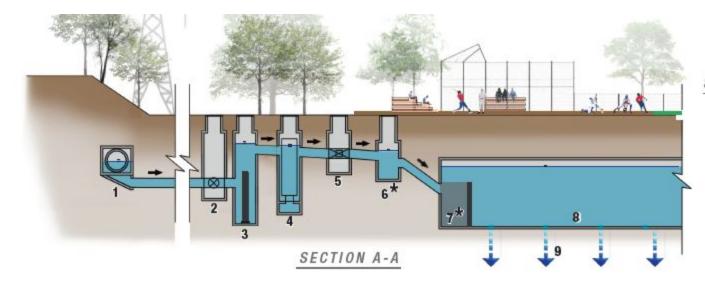

## **Typical Program X-Section**

#### SECTION COMPONENT KEY

- 1 RCP Diversion Structure
- 2 Actuated Valve Vault
- 3 Pump
- 4 Hydrodynamic Separator
- 5 Flow Measuring Device
- 6 Sedimentation Basin\*
- 7 Initial Containment/Settling Area\*
- 8 Underground Infiltration Basin
- 9 Groundwater Infiltration/Recharge