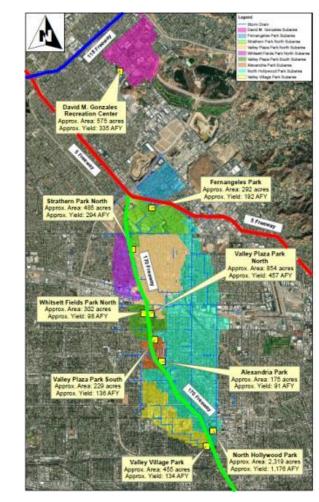

## **Parks Program Locations**

### **Alexandria Park**

Approximate Area: 175 Acres Approximate Yield: 91 AFY

- New walking paths
- New irrigation
- New picnic benches
- Replace sod

## **Valley Plaza Park North**

Approximate Area: 854 Acres Approximate Yield: 457 AFY

- Replace trail paths
- Replace outdoor fitness equipment
- Replace irrigation system
- Replace sod

### **Valley Plaza Park South**

Approximate Area: 229 Acres Approximate Yield: 136 AFY

- Replace trail paths
- Replace sod
- Replace irrigation system

## Whitsett Fields Park North

Approximate Area: 302 Acres Approximate Yield: 98 AFY

- Improve two baseball fields
- Replace sports lighting
- Replace irrigation system