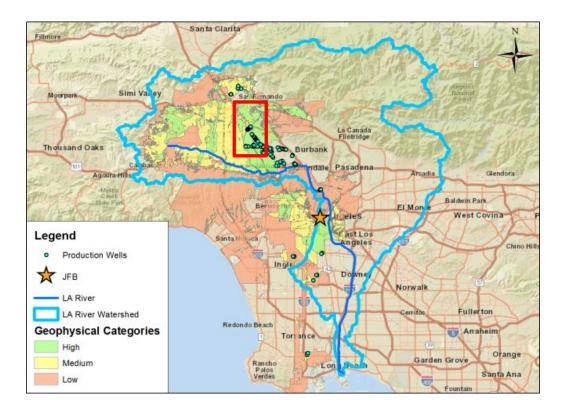

elds Park North
- Program Schedule
- Discussion



# Local Water Supply Benefits

### • L.A.'s Green New Deal

- Implement multi-benefit stormwater capture projects to increase local water supply and improve local water quality
- Source 70% of LA's water locally
- Capture 150,000 Acre Feet Annually (AFY) of stormwater by 2035
  - Annual capture is equal to 49,000,000,000 gallons, which can supply 450,000 single-family households annually
- Deliver Environmental Justice & Social Equity



# **Community Benefits**

- Safe and Clean Communities
  - Mitigate localized flooding
- Environmental Education & Signage
  - Watershed health and awareness
- Expand Park Infrastructure
  - Improved sports fields and playgrounds
- Job Creation
  - ~750 jobs



ladwp.com



## **Parks Program Locations**





## **Typical Program X-Section**



#### SECTION COMPONENT KEY

- 1 RCP Diversion Structure
- 2 Actuated Valve Vault
- 3 Pump
- 4 Hydrodynamic Separator
- 5 Flow Measuring Device
- 6 Sedimentation Basin\*
- 7 Initial Containment/Settling Area\*
- 8 Underground Infiltration Basin
- 9 Groundwater Infiltration/Recharge



### Albion Riverside Park Los Angeles, CA

### Broadway Neighborhood Greenway Los Angeles, CA



### **Alexandria Park**

Approximate Area: 175 Acres Approximate Yield: 91 AFY



- New walking paths
- New irrigation
- New picnic benches
- Replace sod

## **Valley Plaza Park North**

Approximate Area: 854 Acres Approximate Yield: 457 AFY



- Replace trail paths
- Replace outdoor fitness equipment
- Replace irrigation system
- Replace sod

### **Valley Plaza Park South**